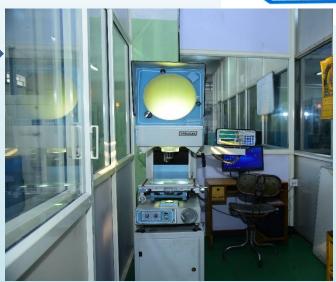

Y20T L3

LLYN

CR 148ET

SILD

CR 148ET

SIL

- ➤ 2 Turning machines
- > Individual Tool crib
- Maximum OD 350mm and Length 200mm





#### WIRE EDM CELL







- > 5 WIRE EDM machines
- MITSUBHISHI MV-24003Machines.
- FANUC ALPHA 400iA 2Machines.



FANUC ALPHA 600iA Bed size - 600 x 400 x 310 QTY - 1 NO



FANUC ALPHA 400iA Bed size - 370 x 270 x 255 QTY – 1 NO



MITSUBHISHI MV 1200S Bed size - 400 x 300 x 220 QTY – 2 NO



MITSUBHISHI MV 2400S Bed size - 600 x 400 x 320 QTY – 1 NO

#### EDM CELL





- > 4 EDM machines
- > MITSUBHISHI 1 Machine.
- Makino 1Machine.
- > Electronica 2Machines.







### **CONVENTIONAL CELL**





- > Surface Grinding machine.
- > Radial Drilling machine.
- > Super Drilling machine.





#### **INSPECTION FACILITY**





Profile projector

Height Master



#### CMM Planned – 2021 Qtr-1



CMM Zeiss Contura G2

Tool Pre setter



#### TOOL DESIGN







Tool Design office equipped with modeling and drafting soft wares like, Autodesk Power mill and Power shape, Auto cad, Hyper mill.















#### TRAINING FACILITY







- > 5S Training from Schaeffler.
- > Safety Training from Titan.
- > Programming Training.

#### **AWARDS AND RECOGNITION**





























## THANK YOU

SPARK ENGINEERS