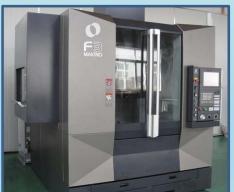

#### VMC CELL

- > 7 VMC machines
- > Individual Tool crib
- Over head crane for handling, loading, Unloading of jobs.
- > Safety ensured in work place

MAKINO F3
Bed size - 600 x 500 x 450
QTY - 1 NO

DOOSAN 5700 Bed size - 1050 X 570 x 510 QTY - 3 NO