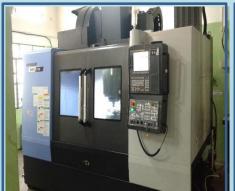

#### VMC CELL

- > 7 VMC machines
- > Individual Tool crib
- Over head crane for handling, loading, Unloading of jobs.
- > Safety ensured in work place

MAKINO F3
Bed size - 600 x 500 x 450
QTY - 1 NO

DOOSAN 5700 Bed size - 1050 X 570 x 510 QTY - 3 NO

DOOSAN 6700 Bed size - 1300 X 610 x 500 QTY - 1 NO

DOOSAN 750L/50II Bed size - 2160 X 752 x 650 QTY – 1 NO