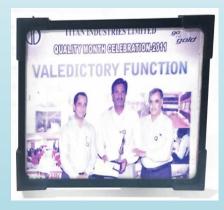

0 QTY – 2 NO



MITSUBHISHI MV 2400S Bed size - 600 x 400 x 320 QTY – 1 NO

#### EDM CELL





- > 4 EDM machines
- > MITSUBHISHI 1 Machine.
- Makino 1Machine.
- > Electronica 2Machines.







### **CONVENTIONAL CELL**





- > Surface Grinding machine.
- > Radial Drilling machine.
- > Super Drilling machine.





#### **INSPECTION FACILITY**





Profile projector

Height Master



#### CMM Planned – 2021 Qtr-1



CMM Zeiss Contura G2

Tool Pre setter



#### TOOL DESIGN







Tool Design office equipped with modeling and drafting soft wares like, Autodesk Power mill and Power shape, Auto cad, Hyper mill.















#### TRAINING FACILITY







- > 5S Training from Schaeffler.
- > Safety Training from Titan.
- > Programming Training.

#### **AWARDS AND RECOGNITION**





























## THANK YOU

SPARK ENGINEERS