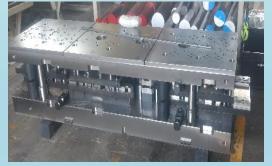

ines.



FANUC ALPHA 600iA Bed size - 600 x 400 x 310 QTY - 1 NO



FANUC ALPHA 400iA Bed size - 370 x 270 x 255 QTY – 1 NO



MITSUBHISHI MV 1200S Bed size - 400 x 300 x 220 QTY – 2 NO



MITSUBHISHI MV 2400S Bed size - 600 x 400 x 320 QTY – 1 NO

#### EDM CELL





- > 4 EDM machines
- > MITSUBHISHI 1 Machine.
- Makino 1Machine.
- > Electronica 2Machines.







### **CONVENTIONAL CELL**





- > Surface Grinding machine.
- > Radial Drilling machine.
- > Super Drilling machine.





#### **INSPECTION FACILITY**





Profile projector

Height Master



#### CMM Planned – 2021 Qtr-1



CMM Zeiss Contura G2

Tool Pre setter



#### TOOL DESIGN







Tool Design office equipped with modeling and drafting soft wares like, Autodesk Power mill and Power shape, Auto cad, Hyper mill.















#### TRAINING FACILITY







- > 5S Training from Schaeffler.
- > Safety Training from Titan.
- > Programming Training.

#### **AWARDS AND RECOGNITION**





























## THANK YOU

SPARK ENGINEERS