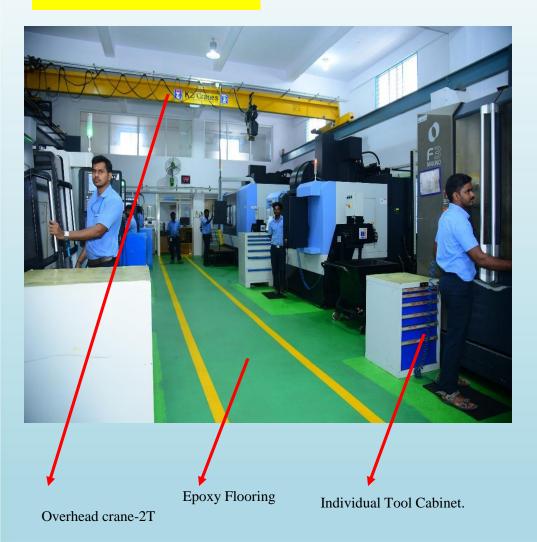

### SHOP FLOOR

Installed UPS-160KVA

Material Storage

#### VMC CELL

- > 7 VMC machines
- > Individual Tool crib
- Over head crane for handling, loading, Unloading of jobs.
- > Safety ensured in work place

MAKINO F3
Bed size - 600 x 500 x 450
QTY - 1 NO

DOOSAN 5700 Bed size - 1050 X 570 x 510 QTY - 3 NO