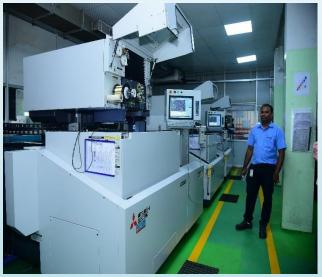

#### WIRE EDM CELL

- > 5 WIRE EDM machines
- MITSUBHISHI MV-24003Machines.
- FANUC ALPHA 400iA 2Machines.

FANUC ALPHA 600iA Bed size - 600 x 400 x 310 QTY - 1 NO

FANUC ALPHA 400iA Bed size - 370 x 270 x 255 QTY – 1 NO

MITSUBHISHI MV 1200S Bed size - 400 x 300 x 220 QTY – 2 NO

MITSUBHISHI MV 2400S Bed size - 600 x 400 x 320 QTY – 1 NO