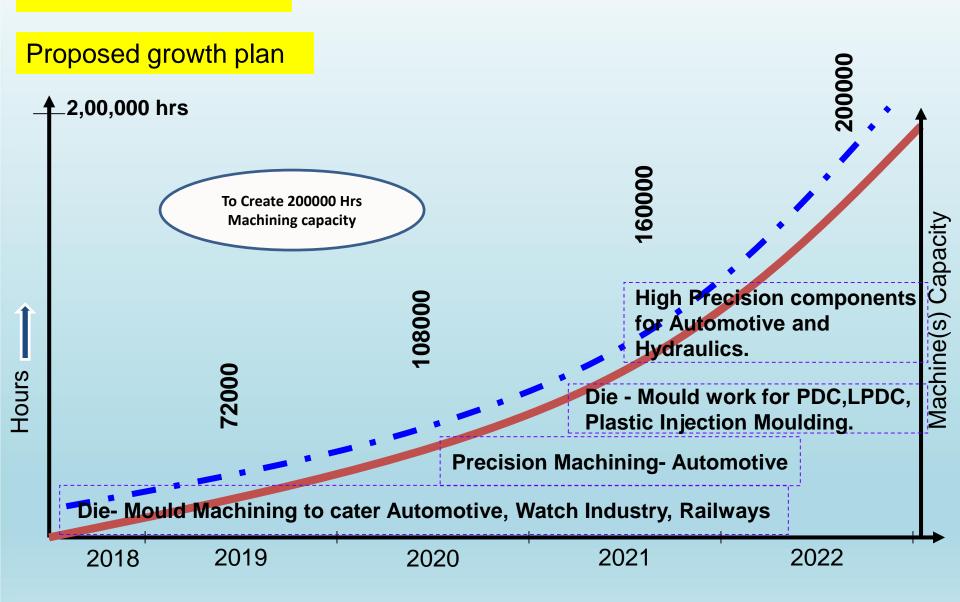

FLOOR







Installed UPS-160KVA



Material Storage

### **TEAM**





#### **STRENGTH**



- > Started in year 1996 with an investment of 8.00 Lakhs INR.
- Strong knowledge in Precision machining...
- Created shop floor area-10000Sq ft.
- > Solid financial background.
- ➤ 24 Years of Rich experience in Design and Manufacturers of Press Tools, Injection Moulds, Pressure Die casting dies, Jigs & Fixtures, Gauges and Special Purpose Machines.
- ➤ Team of Tool Designers with Masters in Tool Design from NTTF are assuring the First time acceptance Trial results with Zero Manufacturing rejections to support the lowest Tooling Costs and on time delivery to our Esteemed Customers to meet their Customer schedules .
- ➤ Planned to invest 20 Million INR for future Expansion.

#### **GROWTH PLAN**



#### **CUSTOMERS**















# WENDT Mahindra CIE



Sundaram Auto Components Limited AFPL ACE FORGE PVT.LTD.







#### **DIE MOULDS**











#### VMC CELL





- > 7 VMC machines
- > Individual Tool crib
- Over head crane for handling, loading, Unloading of jobs.
- > Safety ensured in work place



MAKINO F3
Bed size - 600 x 500 x 450
QTY - 1 NO



DOOSAN 5700 Bed size - 1050 X 570 x 510 QTY - 3 NO



DOOSAN 6700 Bed size - 1300 X 610 x 500 QTY - 1 NO



DOOSAN 750L/50II Bed size - 2160 X 752 x 650 QTY – 1 NO

#### **TURNING CELL**





CR 148ET

SILD

LLY20T L3

LLYN

CR 148ET

SILD

CR 148ET

SIL

- ➤ 2 Turning machines
- > Individual Tool crib
- Maximum OD 350mm and Length 200mm





#### WIRE EDM CELL







- > 5 WIRE EDM machines
- MITSUBHISHI MV-24003Machines.
- FANUC