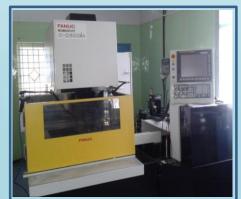

#### WIRE EDM CELL

- > 5 WIRE EDM machines
- MITSUBHISHI MV-24003Machines.
- FANUC ALPHA 400iA 2Machines.

FANUC ALPHA 600iA Bed size - 600 x 400 x 310 QTY - 1 NO

FANUC ALPHA 400iA Bed size - 370 x 270 x 255 QTY – 1 NO

MITSUBHISHI MV 1200S Bed size - 400 x 300 x 220 QTY – 2 NO

MITSUBHISHI MV 2400S Bed size - 600 x 400 x 320 QTY – 1 NO