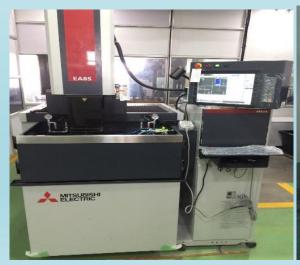

#### WIRE EDM CELL

- > 5 WIRE EDM machines
- MITSUBHISHI MV-24003Machines.
- FANUC ALPHA 400iA 2Machines.

FANUC ALPHA 600iA Bed size - 600 x 400 x 310 QTY - 1 NO

FANUC ALPHA 400iA Bed size - 370 x 270 x 255 QTY – 1 NO

MITSUBHISHI MV 1200S Bed size - 400 x 300 x 220 QTY – 2 NO

MITSUBHISHI MV 2400S Bed size - 600 x 400 x 320 QTY – 1 NO