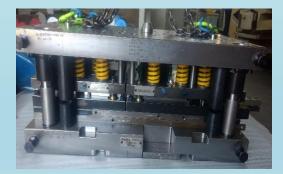

es.



FANUC ALPHA 600iA Bed size - 600 x 400 x 310 QTY - 1 NO



FANUC ALPHA 400iA Bed size - 370 x 270 x 255 QTY – 1 NO



MITSUBHISHI MV 1200S Bed size - 400 x 300 x 220 QTY – 2 NO



MITSUBHISHI MV 2400S Bed size - 600 x 400 x 320 QTY – 1 NO

#### EDM CELL





- > 4 EDM machines
- > MITSUBHISHI 1 Machine.
- Makino 1Machine.
- > Electronica 2Machines.







### **CONVENTIONAL CELL**





- > Surface Grinding machine.
- > Radial Drilling machine.
- > Super Drilling machine.





#### **INSPECTION FACILITY**





Profile projector

Height Master



#### CMM Planned – 2021 Qtr-1



CMM Zeiss Contura G2

Tool Pre setter



#### TOOL DESIGN







Tool Design office equipped with modeling and drafting soft wares like, Autodesk Power mill and Power shape, Auto cad, Hyper mill.















#### TRAINING FACILITY







- > 5S Training from Schaeffler.
- > Safety Training from Titan.
- > Programming Training.

#### **AWARDS AND RECOGNITION**





























## THANK YOU

SPARK ENGINEERS