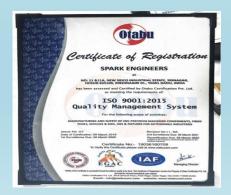

– 2 NO



MITSUBHISHI MV 2400S Bed size - 600 x 400 x 320 QTY – 1 NO

#### EDM CELL





- > 4 EDM machines
- > MITSUBHISHI 1 Machine.
- Makino 1Machine.
- > Electronica 2Machines.







### **CONVENTIONAL CELL**





- > Surface Grinding machine.
- > Radial Drilling machine.
- > Super Drilling machine.





#### **INSPECTION FACILITY**





Profile projector

Height Master



#### CMM Planned – 2021 Qtr-1



CMM Zeiss Contura G2

Tool Pre setter



#### TOOL DESIGN







Tool Design office equipped with modeling and drafting soft wares like, Autodesk Power mill and Power shape, Auto cad, Hyper mill.















#### TRAINING FACILITY







- > 5S Training from Schaeffler.
- > Safety Training from Titan.
- > Programming Training.

#### **AWARDS AND RECOGNITION**





























## THANK YOU

SPARK ENGINEERS