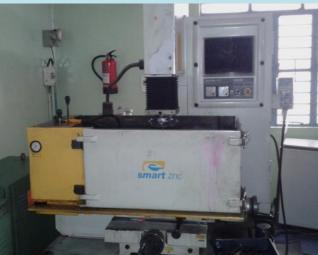

#### EDM CELL

- > 4 EDM machines
- > MITSUBHISHI 1 Machine.
- Makino 1Machine.
- > Electronica 2Machines.