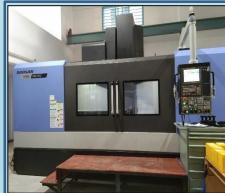

#### VMC CELL

- > 7 VMC machines
- > Individual Tool crib
- Over head crane for handling, loading, Unloading of jobs.
- > Safety ensured in work place

MAKINO F3
Bed size - 600 x 500 x 450
QTY - 1 NO

DOOSAN 5700 Bed size - 1050 X 570 x 510 QTY - 3 NO

DOOSAN 6700 Bed size - 1300 X 610 x 500 QTY - 1 NO

DOOSAN 750L/50II Bed size - 2160 X 752 x 650 QTY – 1 NO