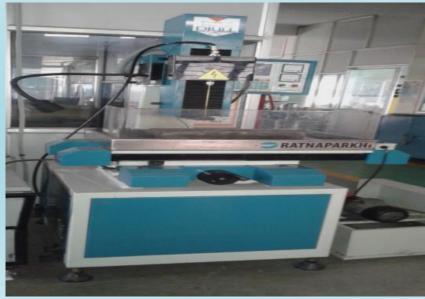

### **CONVENTIONAL CELL**

- > Surface Grinding machine.
- > Radial Drilling machine.
- > Super Drilling machine.