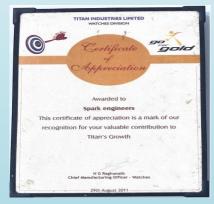

QTY – 2 NO



MITSUBHISHI MV 2400S Bed size - 600 x 400 x 320 QTY – 1 NO

#### EDM CELL





- > 4 EDM machines
- > MITSUBHISHI 1 Machine.
- Makino 1Machine.
- > Electronica 2Machines.







### **CONVENTIONAL CELL**





- > Surface Grinding machine.
- > Radial Drilling machine.
- > Super Drilling machine.





#### **INSPECTION FACILITY**





Profile projector

Height Master



#### CMM Planned – 2021 Qtr-1



CMM Zeiss Contura G2

Tool Pre setter



#### TOOL DESIGN







Tool Design office equipped with modeling and drafting soft wares like, Autodesk Power mill and Power shape, Auto cad, Hyper mill.















#### TRAINING FACILITY







- > 5S Training from Schaeffler.
- > Safety Training from Titan.
- > Programming Training.

#### **AWARDS AND RECOGNITION**





























## THANK YOU

SPARK ENGINEERS