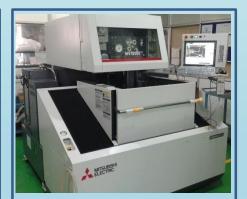

#### WIRE EDM CELL

- > 5 WIRE EDM machines
- MITSUBHISHI MV-24003Machines.
- FANUC ALPHA 400iA 2Machines.

FANUC ALPHA 600iA Bed size - 600 x 400 x 310 QTY - 1 NO

FANUC ALPHA 400iA Bed size - 370 x 270 x 255 QTY – 1 NO

MITSUBHISHI MV 1200S Bed size - 400 x 300 x 220 QTY – 2 NO

MITSUBHISHI MV 2400S Bed size - 600 x 400 x 320 QTY – 1 NO