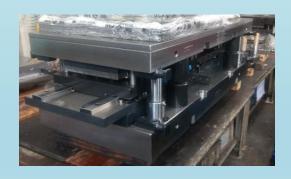

chines.



FANUC ALPHA 600iA Bed size - 600 x 400 x 310 QTY - 1 NO



FANUC ALPHA 400iA Bed size - 370 x 270 x 255 QTY – 1 NO



MITSUBHISHI MV 1200S Bed size - 400 x 300 x 220 QTY – 2 NO



MITSUBHISHI MV 2400S Bed size - 600 x 400 x 320 QTY – 1 NO

#### EDM CELL





- > 4 EDM machines
- > MITSUBHISHI 1 Machine.
- Makino 1Machine.
- > Electronica 2Machines.







### **CONVENTIONAL CELL**





- > Surface Grinding machine.
- > Radial Drilling machine.
- > Super Drilling machine.





#### **INSPECTION FACILITY**





Profile projector

Height Master



#### CMM Planned – 2021 Qtr-1



CMM Zeiss Contura G2

Tool Pre setter



#### TOOL DESIGN







Tool Design office equipped with modeling and drafting soft wares like, Autodesk Power mill and Power shape, Auto cad, Hyper mill.















#### TRAINING FACILITY







- > 5S Training from Schaeffler.
- > Safety Training from Titan.
- > Programming Training.

#### **AWARDS AND RECOGNITION**





























## THANK YOU

SPARK ENGINEERS