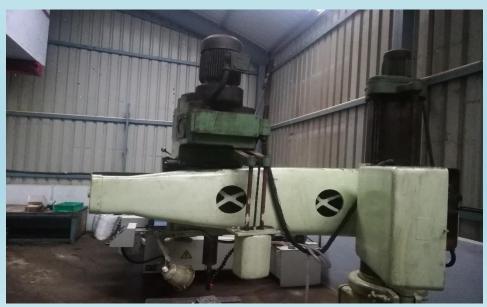

### **CONVENTIONAL CELL**

- > Surface Grinding machine.
- > Radial Drilling machine.
- > Super Drilling machine.