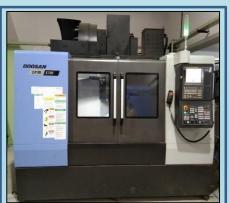

#### VMC CELL

- > 7 VMC machines
- > Individual Tool crib
- Over head crane for handling, loading, Unloading of jobs.
- > Safety ensured in work place

MAKINO F3
Bed size - 600 x 500 x 450
QTY - 1 NO

DOOSAN 5700 Bed size - 1050 X 570 x 510 QTY - 3 NO

DOOSAN 6700 Bed size - 1300 X 610 x 500 QTY - 1 NO

DOOSAN 750L/50II Bed size - 2160 X 752 x 650 QTY – 1 NO