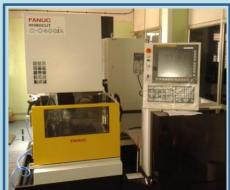

#### WIRE EDM CELL

- > 5 WIRE EDM machines
- MITSUBHISHI MV-24003Machines.
- FANUC ALPHA 400iA 2Machines.

FANUC ALPHA 600iA Bed size - 600 x 400 x 310 QTY - 1 NO

FANUC ALPHA 400iA Bed size - 370 x 270 x 255 QTY – 1 NO

MITSUBHISHI MV 1200S Bed size - 400 x 300 x 220 QTY – 2 NO

MITSUBHISHI MV 2400S Bed size - 600 x 400 x 320 QTY – 1 NO