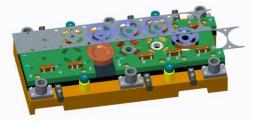

Machines.



FANUC ALPHA 600iA Bed size - 600 x 400 x 310 QTY - 1 NO



FANUC ALPHA 400iA Bed size - 370 x 270 x 255 QTY – 1 NO



MITSUBHISHI MV 1200S Bed size - 400 x 300 x 220 QTY – 2 NO



MITSUBHISHI MV 2400S Bed size - 600 x 400 x 320 QTY – 1 NO

#### EDM CELL





- > 4 EDM machines
- > MITSUBHISHI 1 Machine.
- Makino 1Machine.
- > Electronica 2Machines.







### **CONVENTIONAL CELL**





- > Surface Grinding machine.
- > Radial Drilling machine.
- > Super Drilling machine.





#### **INSPECTION FACILITY**





Profile projector

Height Master



#### CMM Planned – 2021 Qtr-1



CMM Zeiss Contura G2

Tool Pre setter



#### TOOL DESIGN







Tool Design office equipped with modeling and drafting soft wares like, Autodesk Power mill and Power shape, Auto cad, Hyper mill.















#### TRAINING FACILITY







- > 5S Training from Schaeffler.
- > Safety Training from Titan.
- > Programming Training.

#### **AWARDS AND RECOGNITION**





























## THANK YOU

SPARK ENGINEERS