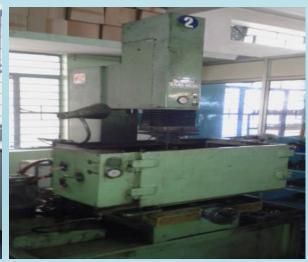

#### EDM CELL

- > 4 EDM machines
- > MITSUBHISHI 1 Machine.
- Makino 1Machine.
- > Electronica 2Machines.