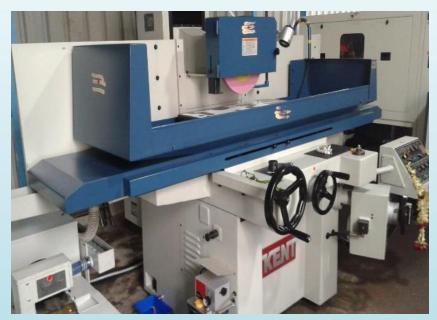

### **CONVENTIONAL CELL**

- > Surface Grinding machine.
- > Radial Drilling machine.
- > Super Drilling machine.