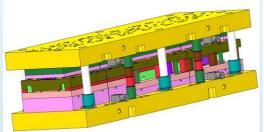

00iA 2Machines.



FANUC ALPHA 600iA Bed size - 600 x 400 x 310 QTY - 1 NO



FANUC ALPHA 400iA Bed size - 370 x 270 x 255 QTY – 1 NO



MITSUBHISHI MV 1200S Bed size - 400 x 300 x 220 QTY – 2 NO



MITSUBHISHI MV 2400S Bed size - 600 x 400 x 320 QTY – 1 NO

#### EDM CELL





- > 4 EDM machines
- > MITSUBHISHI 1 Machine.
- Makino 1Machine.
- > Electronica 2Machines.







### **CONVENTIONAL CELL**





- > Surface Grinding machine.
- > Radial Drilling machine.
- > Super Drilling machine.





#### **INSPECTION FACILITY**





Profile projector

Height Master



#### CMM Planned – 2021 Qtr-1



CMM Zeiss Contura G2

Tool Pre setter



#### TOOL DESIGN







Tool Design office equipped with modeling and drafting soft wares like, Autodesk Power mill and Power shape, Auto cad, Hyper mill.















#### TRAINING FACILITY







- > 5S Training from Schaeffler.
- > Safety Training from Titan.
- > Programming Training.

#### **AWARDS AND RECOGNITION**





























## THANK YOU

SPARK ENGINEERS