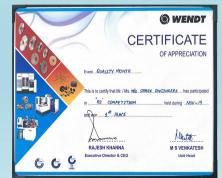

2 NO



MITSUBHISHI MV 2400S Bed size - 600 x 400 x 320 QTY – 1 NO

#### EDM CELL





- > 4 EDM machines
- > MITSUBHISHI 1 Machine.
- Makino 1Machine.
- > Electronica 2Machines.







### **CONVENTIONAL CELL**





- > Surface Grinding machine.
- > Radial Drilling machine.
- > Super Drilling machine.





#### **INSPECTION FACILITY**





Profile projector

Height Master



#### CMM Planned – 2021 Qtr-1



CMM Zeiss Contura G2

Tool Pre setter



#### TOOL DESIGN







Tool Design office equipped with modeling and drafting soft wares like, Autodesk Power mill and Power shape, Auto cad, Hyper mill.















#### TRAINING FACILITY







- > 5S Training from Schaeffler.
- > Safety Training from Titan.
- > Programming Training.

#### **AWARDS AND RECOGNITION**





























## THANK YOU

SPARK ENGINEERS