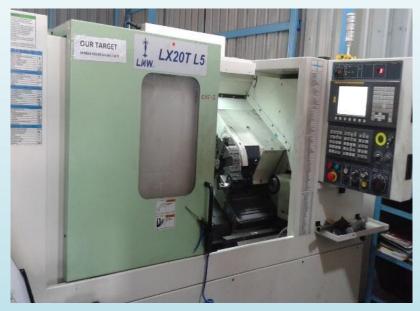

#### **TURNING CELL**

CR 148ET

SILD

LLY20T L3

LLYN

CR 148ET

SILD

CR 148ET

SIL

- ➤ 2 Turning machines
- > Individual Tool crib
- Maximum OD 350mm and Length 200mm