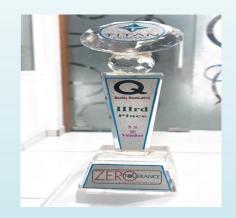

0 x 220 QTY – 2 NO



MITSUBHISHI MV 2400S Bed size - 600 x 400 x 320 QTY – 1 NO

#### EDM CELL





- > 4 EDM machines
- > MITSUBHISHI 1 Machine.
- Makino 1Machine.
- > Electronica 2Machines.







### **CONVENTIONAL CELL**





- > Surface Grinding machine.
- > Radial Drilling machine.
- > Super Drilling machine.





#### **INSPECTION FACILITY**





Profile projector

Height Master



#### CMM Planned – 2021 Qtr-1



CMM Zeiss Contura G2

Tool Pre setter



#### TOOL DESIGN







Tool Design office equipped with modeling and drafting soft wares like, Autodesk Power mill and Power shape, Auto cad, Hyper mill.















#### TRAINING FACILITY







- > 5S Training from Schaeffler.
- > Safety Training from Titan.
- > Programming Training.

#### **AWARDS AND RECOGNITION**





























## THANK YOU

SPARK ENGINEERS