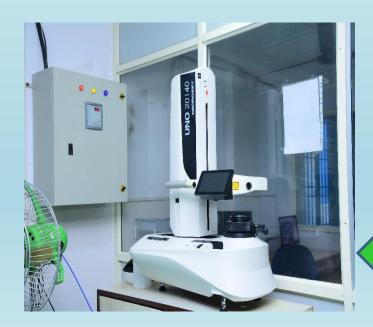

148ET

SIL

- ➤ 2 Turning machines
- > Individual Tool crib
- Maximum OD 350mm and Length 200mm





#### WIRE EDM CELL







- > 5 WIRE EDM machines
- MITSUBHISHI MV-24003Machines.
- FANUC ALPHA 400iA 2Machines.



FANUC ALPHA 600iA Bed size - 600 x 400 x 310 QTY - 1 NO



FANUC ALPHA 400iA Bed size - 370 x 270 x 255 QTY – 1 NO



MITSUBHISHI MV 1200S Bed size - 400 x 300 x 220 QTY – 2 NO



MITSUBHISHI MV 2400S Bed size - 600 x 400 x 320 QTY – 1 NO

#### EDM CELL





- > 4 EDM machines
- > MITSUBHISHI 1 Machine.
- Makino 1Machine.
- > Electronica 2Machines.







### **CONVENTIONAL CELL**





- > Surface Grinding machine.
- > Radial Drilling machine.
- > Super Drilling machine.





#### **INSPECTION FACILITY**





Profile projector

Height Master



#### CMM Planned – 2021 Qtr-1



CMM Zeiss Contura G2

Tool Pre setter



#### TOOL DESIGN







Tool Design office equipped with modeling and drafting soft wares like, Autodesk Power mill and Power shape, Auto cad, Hyper mill.















#### TRAINING FACILITY







- > 5S Training from Schaeffler.
- > Safety Training from Titan.
- > Programming Training.

#### **AWARDS AND RECOGNITION**





























## THANK YOU

SPARK ENGINEERS