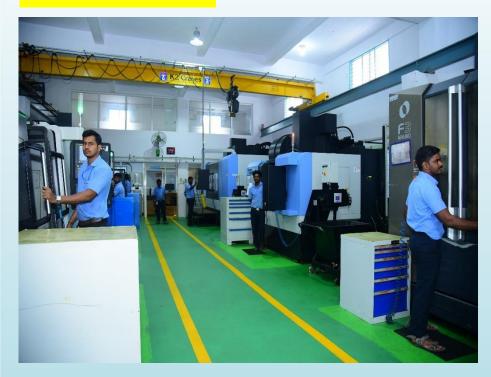

#### VMC CELL

- > 7 VMC machines
- > Individual Tool crib
- Over head crane for handling, loading, Unloading of jobs.
- > Safety ensured in work place

MAKINO F3
Bed size - 600 x 500 x 450
QTY - 1 NO

DOOSAN 5700 Bed size - 1050 X 570 x 510 QTY - 3 NO