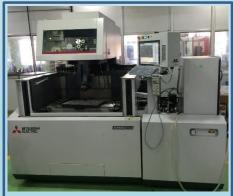

#### WIRE EDM CELL

- > 5 WIRE EDM machines
- MITSUBHISHI MV-24003Machines.
- FANUC ALPHA 400iA 2Machines.

FANUC ALPHA 600iA Bed size - 600 x 400 x 310 QTY - 1 NO

FANUC ALPHA 400iA Bed size - 370 x 270 x 255 QTY – 1 NO

MITSUBHISHI MV 1200S Bed size - 400 x 300 x 220 QTY – 2 NO

MITSUBHISHI MV 2400S Bed size - 600 x 400 x 320 QTY – 1 NO