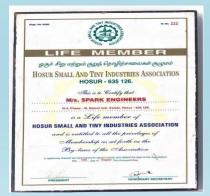

Y – 2 NO



MITSUBHISHI MV 2400S Bed size - 600 x 400 x 320 QTY – 1 NO

#### EDM CELL





- > 4 EDM machines
- > MITSUBHISHI 1 Machine.
- Makino 1Machine.
- > Electronica 2Machines.







### **CONVENTIONAL CELL**





- > Surface Grinding machine.
- > Radial Drilling machine.
- > Super Drilling machine.





#### **INSPECTION FACILITY**





Profile projector

Height Master



#### CMM Planned – 2021 Qtr-1



CMM Zeiss Contura G2

Tool Pre setter



#### TOOL DESIGN







Tool Design office equipped with modeling and drafting soft wares like, Autodesk Power mill and Power shape, Auto cad, Hyper mill.















#### TRAINING FACILITY







- > 5S Training from Schaeffler.
- > Safety Training from Titan.
- > Programming Training.

#### **AWARDS AND RECOGNITION**





























## THANK YOU

SPARK ENGINEERS