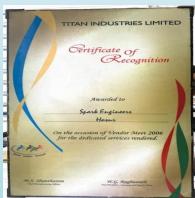

x 220 QTY – 2 NO



MITSUBHISHI MV 2400S Bed size - 600 x 400 x 320 QTY – 1 NO

#### EDM CELL





- > 4 EDM machines
- > MITSUBHISHI 1 Machine.
- Makino 1Machine.
- > Electronica 2Machines.







### **CONVENTIONAL CELL**





- > Surface Grinding machine.
- > Radial Drilling machine.
- > Super Drilling machine.





#### **INSPECTION FACILITY**





Profile projector

Height Master



#### CMM Planned – 2021 Qtr-1



CMM Zeiss Contura G2

Tool Pre setter



#### TOOL DESIGN







Tool Design office equipped with modeling and drafting soft wares like, Autodesk Power mill and Power shape, Auto cad, Hyper mill.















#### TRAINING FACILITY







- > 5S Training from Schaeffler.
- > Safety Training from Titan.
- > Programming Training.

#### **AWARDS AND RECOGNITION**





























## THANK YOU

SPARK ENGINEERS