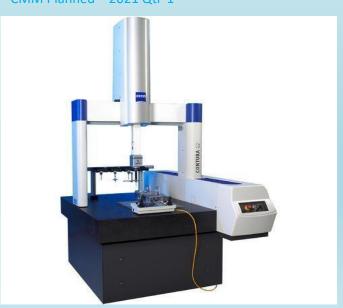

ndividual Tool crib
- Maximum OD 350mm and Length 200mm





#### WIRE EDM CELL







- > 5 WIRE EDM machines
- MITSUBHISHI MV-24003Machines.
- FANUC ALPHA 400iA 2Machines.



FANUC ALPHA 600iA Bed size - 600 x 400 x 310 QTY - 1 NO



FANUC ALPHA 400iA Bed size - 370 x 270 x 255 QTY – 1 NO



MITSUBHISHI MV 1200S Bed size - 400 x 300 x 220 QTY – 2 NO



MITSUBHISHI MV 2400S Bed size - 600 x 400 x 320 QTY – 1 NO

#### EDM CELL





- > 4 EDM machines
- > MITSUBHISHI 1 Machine.
- Makino 1Machine.
- > Electronica 2Machines.







### **CONVENTIONAL CELL**





- > Surface Grinding machine.
- > Radial Drilling machine.
- > Super Drilling machine.





#### **INSPECTION FACILITY**





Profile projector

Height Master



#### CMM Planned – 2021 Qtr-1



CMM Zeiss Contura G2

Tool Pre setter



#### TOOL DESIGN







Tool Design office equipped with modeling and drafting soft wares like, Autodesk Power mill and Power shape, Auto cad, Hyper mill.















#### TRAINING FACILITY







- > 5S Training from Schaeffler.
- > Safety Training from Titan.
- > Programming Training.

#### **AWARDS AND RECOGNITION**





























## THANK YOU

SPARK ENGINEERS