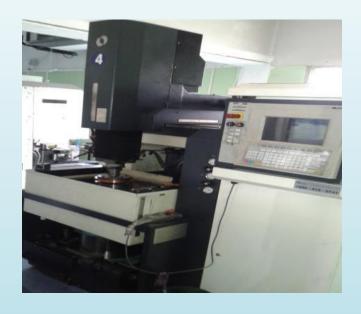

#### WIRE EDM CELL

- > 5 WIRE EDM machines
- MITSUBHISHI MV-24003Machines.
- FANUC ALPHA 400iA 2Machines.

FANUC ALPHA 600iA Bed size - 600 x 400 x 310 QTY - 1 NO

FANUC ALPHA 400iA Bed size - 370 x 270 x 255 QTY – 1 NO

MITSUBHISHI MV 1200S Bed size - 400 x 300 x 220 QTY – 2 NO

MITSUBHISHI MV 2400S Bed size - 600 x 400 x 320 QTY – 1 NO