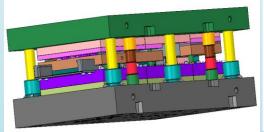

2Machines.



FANUC ALPHA 600iA Bed size - 600 x 400 x 310 QTY - 1 NO



FANUC ALPHA 400iA Bed size - 370 x 270 x 255 QTY – 1 NO



MITSUBHISHI MV 1200S Bed size - 400 x 300 x 220 QTY – 2 NO



MITSUBHISHI MV 2400S Bed size - 600 x 400 x 320 QTY – 1 NO

#### EDM CELL





- > 4 EDM machines
- > MITSUBHISHI 1 Machine.
- Makino 1Machine.
- > Electronica 2Machines.







### **CONVENTIONAL CELL**





- > Surface Grinding machine.
- > Radial Drilling machine.
- > Super Drilling machine.





#### **INSPECTION FACILITY**





Profile projector

Height Master



#### CMM Planned – 2021 Qtr-1



CMM Zeiss Contura G2

Tool Pre setter



#### TOOL DESIGN







Tool Design office equipped with modeling and drafting soft wares like, Autodesk Power mill and Power shape, Auto cad, Hyper mill.















#### TRAINING FACILITY







- > 5S Training from Schaeffler.
- > Safety Training from Titan.
- > Programming Training.

#### **AWARDS AND RECOGNITION**





























## THANK YOU

SPARK ENGINEERS