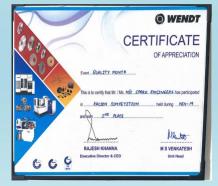

NO



MITSUBHISHI MV 2400S Bed size - 600 x 400 x 320 QTY – 1 NO

#### EDM CELL





- > 4 EDM machines
- > MITSUBHISHI 1 Machine.
- Makino 1Machine.
- > Electronica 2Machines.







### **CONVENTIONAL CELL**





- > Surface Grinding machine.
- > Radial Drilling machine.
- > Super Drilling machine.





#### **INSPECTION FACILITY**





Profile projector

Height Master



#### CMM Planned – 2021 Qtr-1



CMM Zeiss Contura G2

Tool Pre setter



#### TOOL DESIGN







Tool Design office equipped with modeling and drafting soft wares like, Autodesk Power mill and Power shape, Auto cad, Hyper mill.















#### TRAINING FACILITY







- > 5S Training from Schaeffler.
- > Safety Training from Titan.
- > Programming Training.

#### **AWARDS AND RECOGNITION**





























## THANK YOU

SPARK ENGINEERS